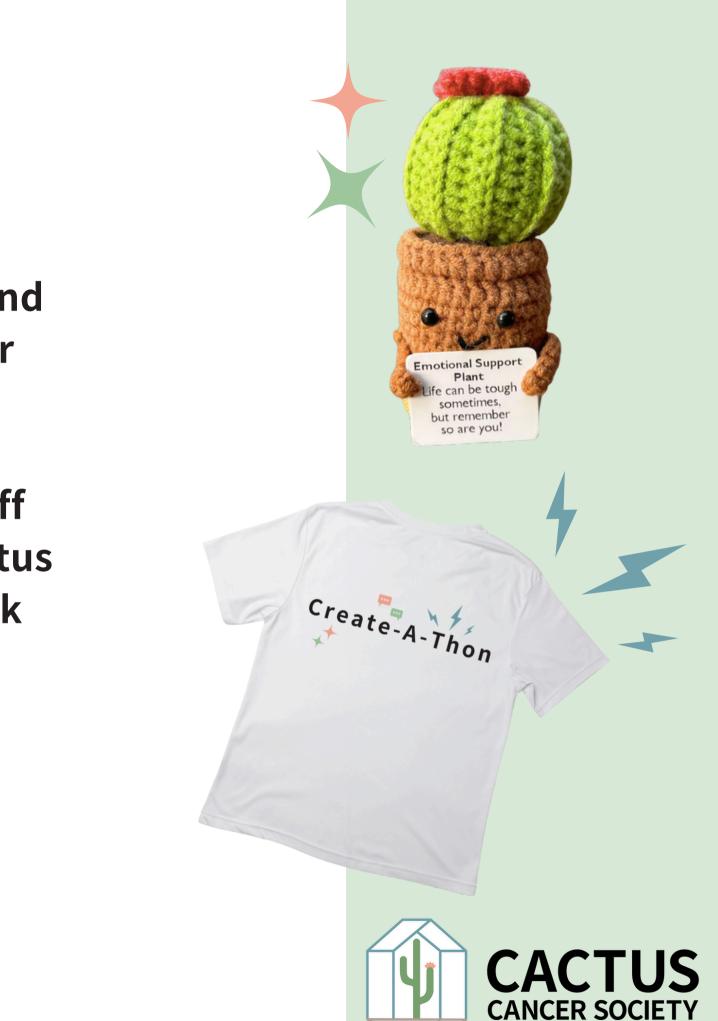

To take your fundraising further, you might even auction off your finished creative work(s) and donate the funds to Cactus Cancer Society. At each fundraising milestone, you'll unlock new levels of cactus swag:

\$100 Raised: Cactus Pen + Sticker
\$250 Raised: Emotional Support Cactus
\$500 Raised: Cactus Cancer Society T-shirt + Sunglasses
\$1,000 Raised: Limited Edition Create-A-Thon Hoodie