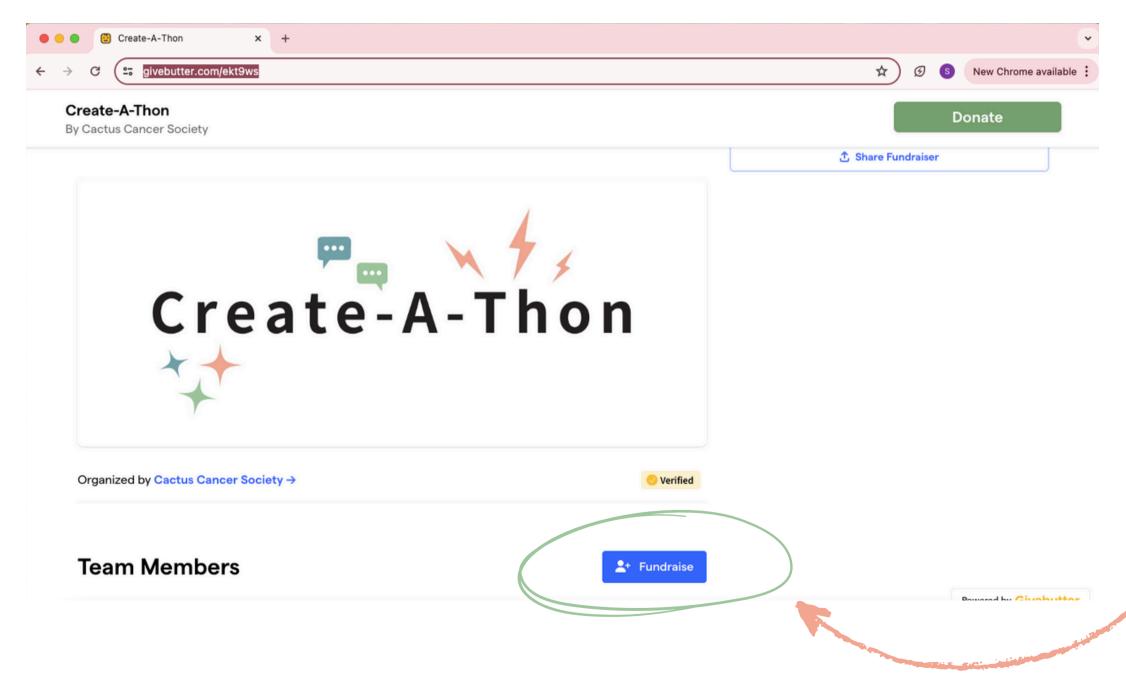

#### <u>First, follow this link to</u> <u>launch your Create-A-Thon!</u>

When you land on the Create-A-Thon page, click 'Fundraise'