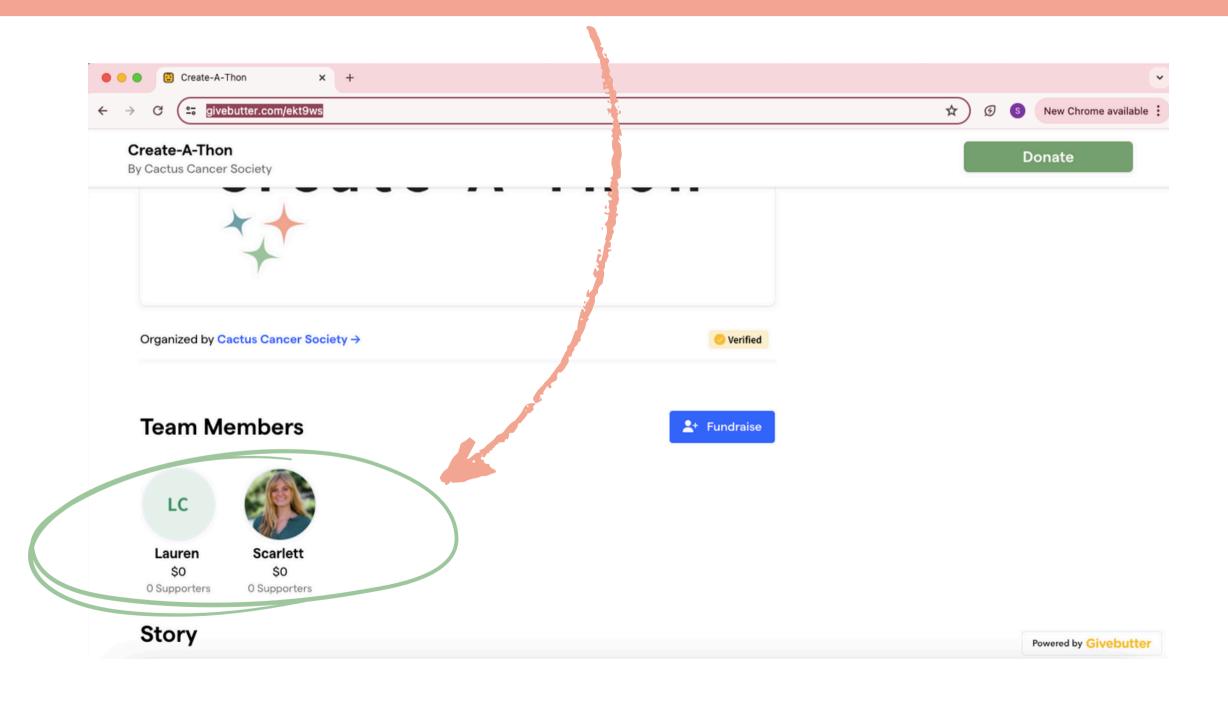

#### <u>First, follow this link to</u> <u>launch your Create-A-Thon!</u>

When you land on the Create-A-Thon page, click 'Fundraise'

#### You'll be prompted to sign up, and then you can create your own unique Create-A-Thon campaign page.

Here you can post updates, track donations made to your fundraising page, and thank your supporters!