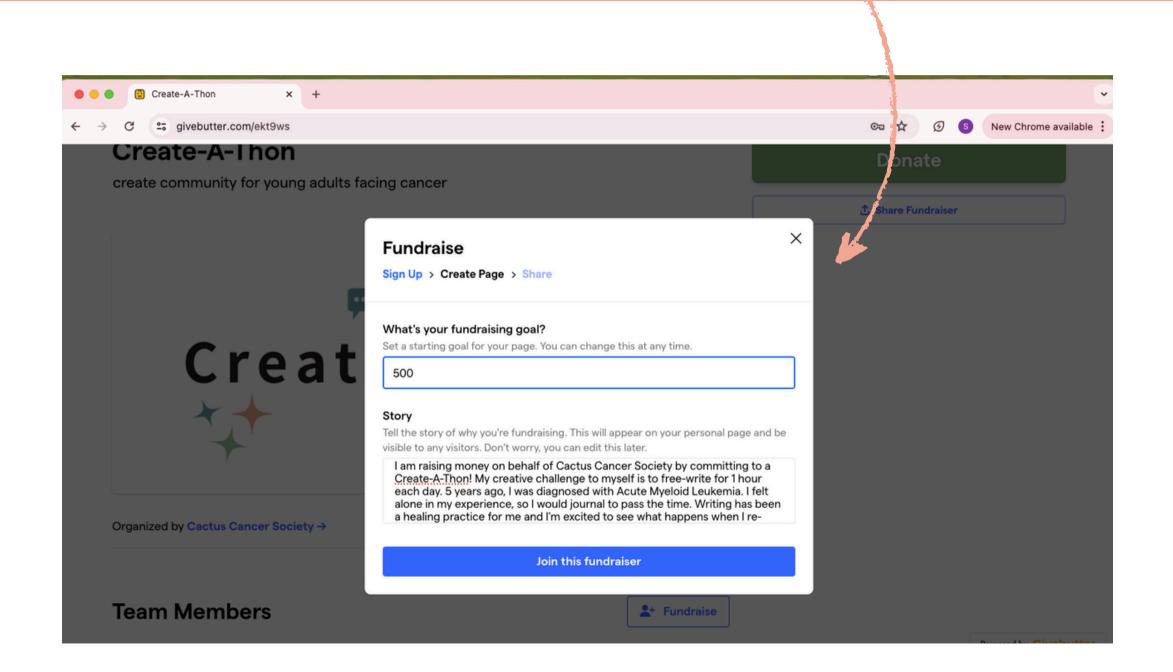

## Step 2: Tell Your Story!

Your fundraiser is unique to you! Share your story - you may include what your creative challenge means to you and your connection to Cactus Cancer Society to inspire your community to support your Create-A-Thon!

## **Step 2:** Join This Fundraiser!

Ready, set... as soon as you click "join this fundraiser," your campaign page will go live. You're officially a creative marathoner for team Cactus Cancer Society!

Go ahead, we're cheering for you! You can share your page to have donations credited to your Create-A-Thon.